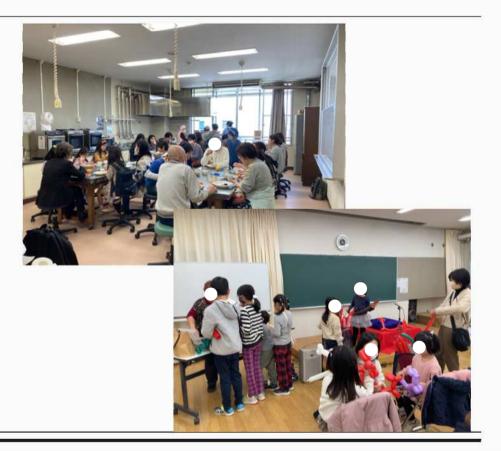

### 当日の様子(ワークショップ)

目線を合わせて会話しながら参加者の方 が作品を作るのをお手伝い

## 毎月 子ども食堂

- [日時] 毎月1回の開催(月末の日曜日)
- [場所] 本多公民館/もとまち公民館
- [目的] 楽しくあそべる・すごせる・地域の交流の場を設けること
- [内容]
- ・もとまち公民館や本多公民館で開催されるこども食堂のお 手伝い
- →主に子供たちと一緒にボードゲームなどで遊んだり、昼食
  一緒に食べる等。また、会場設営・片付けにも参加。