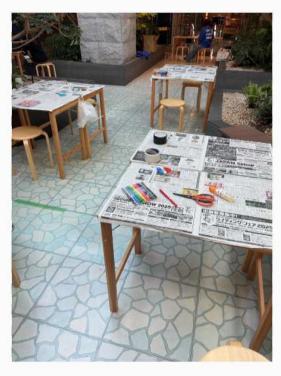

#### 11月 CELEO国分寺 コラボイベント

[日時] 2024年11月23日(土)・24日(日)

[場所] CELEO国分寺9階

[目的]

「アップサイクル」をテーマとした体験型イベントを開催し、地域 住民の方にSDGsの知識を波及するとともにワークショップやスポ ットラリーを通して楽しくSDGsを学ぶ機会を設ける。

[内容]

企画、準備、当日開催をCELEOの方と逐一連絡を取りながら学生 委員会で実施し、学生委員が集めた廃材を用いた工作(ワークショ ップ)&CELEO内店舗でのスポットラリーを行った。

ワークショップ、スポットラリー併せて、2日間で約140名の方が 参加。