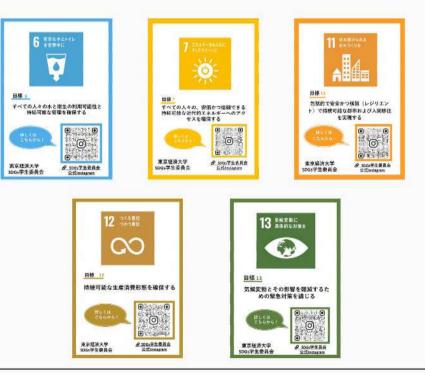

## 6月 森林管理活動

[日時] 2024年7月13日(土)

[場 所] 東京経済大学 新次郎池周辺

[目的]

新次郎池周辺の森林に生えている外来種の樹木等の伐採 を行い、新次郎池の景観の保全活動を行う。

[内容]

業者の方と共に、のこぎり等の工具を使って、新次郎池 周辺の外来種の樹木の伐採を行った。また、虫に侵食さ れてしまった木の伐採を業者の方に教わりながら数人が かりで行うなどした。