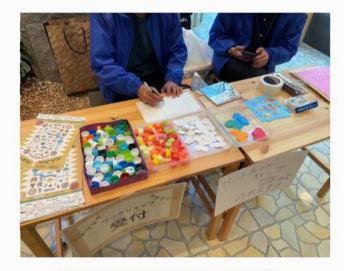

#### 準備の様子

事故を防ぐためにハサミなど 刃物を使う細かい作業等は事 前に委員が行った

#### 実際に委員が試作したもの

ワークショップではキャップマグ ネットづくりを行った。使用した キャップは委員各々が家で集めた ものを洗って使用した