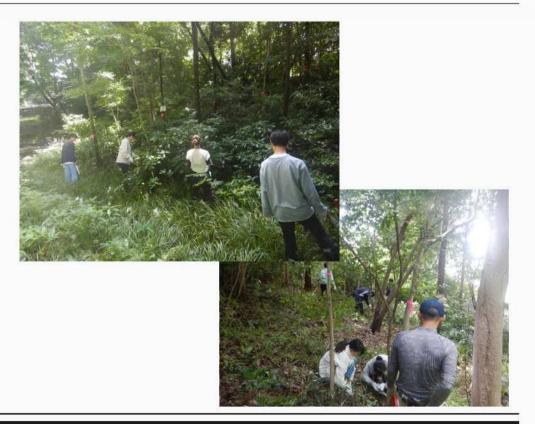

#### 準備の様子

新次郎池の森林保全活動にあわせ、 事前講習として、委員会の顧問である 尾崎先生にこれまでの新次郎池周辺の 植生環境や、現在の新次郎池の形にな るまでの過程、それに関連する活動に 関しての説明をして頂いた。

また、新次郎池周辺の環境がどのよ うになっているのかを実際に目で確か めるため、委員で新次郎池周辺や大学 の外に出て見て回った。