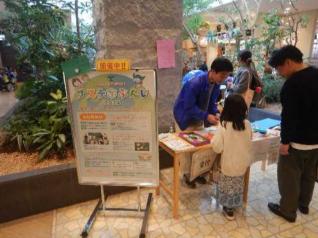

#### 11月 CELEO国分寺 コラボイベント

[日時] 2024年11月23日(土)・24日(日)

[場所] CELEO国分寺9階

[目的]

「アップサイクル」をテーマとした体験型イベントを開催し、地域 住民の方にSDGsの知識を波及するとともにワークショップやスポ ットラリーを通して楽しくSDGsを学ぶ機会を設ける。

[内容]

企画、準備、当日開催をCELEOの方と逐一連絡を取りながら学生 委員会で実施し、学生委員が集めた廃材を用いた工作(ワークショ ップ)&CELEO内店舗でのスポットラリーを行った。

ワークショップ、スポットラリー併せて、2日間で約140名の方が 参加。