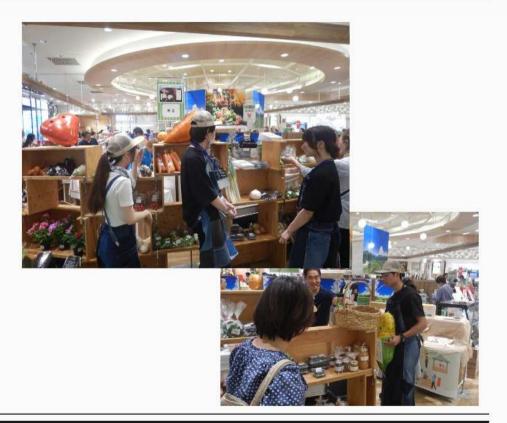

#### 7月 国分寺マルイ コラボイベント

[日時] 2024年7月20日(土)・21日(日)

[場所] 国分寺マルイ1階催事場

[目的]

国分寺で作られた作物である「こくベジ」をより多くの方に 知ってもらい、その魅力や特色を目で見て感じてもらう。 そして、地域の取り組みを周知する目的で開催された。

[内容]

国分寺駅ビル35周年のイベントとして、「こくベジ」である 野菜や果物、それにより作られた弁当やスイーツを販売する イベントにSDGs学生委員会として手伝わせていただいた。主に レジや呼び込みなど行い、来ていただいた方にこくベジの魅力 を伝えられるよう尽力した。