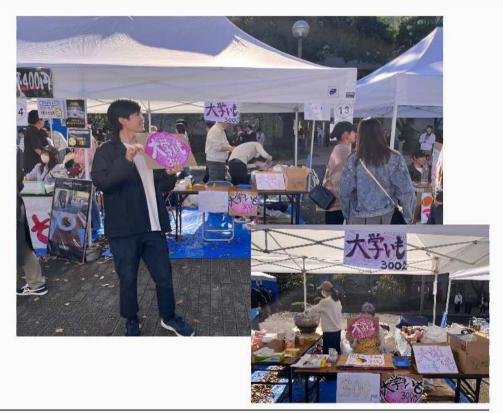

# 11月 葵祭

[日時] 2024年11月3日(土)·4日(日)

[場 所] 東京経済大学

[目的]

SDGs学生委員会の活動の周知や模擬店でのSDGs啓発、また さつまいもは、国分寺で育てられているさつまいもを使用 し、地産地消とこくベジのアピールを目的とした。

[内容]

国分寺産のさつまいもを使った大学芋を、地産地消を促し、 こくベジのアピールをしながら販売を行った。

また、販売で得たお金は、国分寺の社協に寄付させていただ いた。

なってしまった 375mlのカップに完成した量の半分位を入れたが、

中がスカスカになってしまったので、半分くらいの容量 のサイズのカップのが良さげ

昨年とは異なり、本年度の葵祭では 大学芋を販売する模擬店の出店を行っ た。主に2年生を中心に情報の共有や 模擬店で何を出すかといったことを会 議で話し合い、準備を進めた。

準備としては、必要な材料や調理器 具の調達、また、国分寺の農家さんや 農協の方と連絡を取り合い、さつまい もを調達したり、試作も行い、調理時 間や調理方法についても確認を行っ